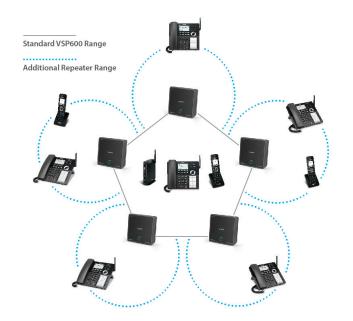

## ErisTerminal<sup>®</sup> SIP DECT Repeater VSP605

When your business grows and you need more phone coverage around the office, use the VSP605 ErisTerminal® SIP DECT Repeater to extend the range of your DECT devices. Pair up to five VSP605 repeaters to the VSP600 ErisTerminal SIP DECT base station to add up to 500 feet of range—in any direction—for your cordless desksets and handsets. Each VSP605 repeater can handle two simultaneous calls. Thanks to seamless handover between repeaters and the VSP600 base, you'll feel confident roaming large offices without interruption.

#### Up to 5 repeaters per base station

Increase range in multiple directions by pairing up to five repeaters per VSP600.

#### Seamless handover between repeaters

With seamless handover between repeaters and the VSP600 base, don't worry about losing a call while walking around your office.