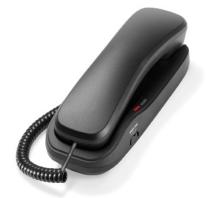

Designed for wall or desk mounting, this one-line, analog TrimStyle phone is an easy fit in any guest room. Classic design lends a traditional touch to interiors, while antibacterial plastic protects guests and housekeeping staff from germs.

# Classic Analog Corded TrimStyle Phone | 1-Line A1311

#### Cords:

- 4-foot telephone coil cord
- 3-inch standard telephone cord with RJ11 connectors

Matte Black

Ash

Matte Black

Ash