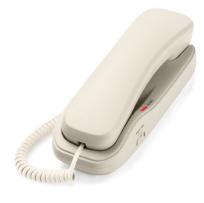

Designed for wall or desk mounting, this one-line, analog TrimStyle phone is an easy fit in any guest room. Classic design lends a traditional touch to interiors, while antibacterial plastic protects guests and housekeeping staff from germs.

# Classic Analog Corded TrimStyle Phone | 1-Line A1311

#### Cords:

- 4-foot telephone coil cord
- 3-inch standard telephone cord with RJ11 connectors

Matte Black

Ash

Matte Black

Ash