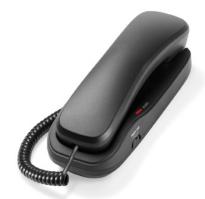

Designed for wall or desk mounting, this one-line, analog TrimStyle phone is an easy fit in any guest room. Classic design lends a traditional touch to interiors, while antibacterial plastic protects guests and housekeeping staff from germs.

# Classic Analog Corded TrimStyle Phone | 1-Line A1311

#### Cords:

- 4-foot telephone coil cord
- 3-inch standard telephone cord with RJ11 connectors

Matte Black

Ash

Matte Black

Ash