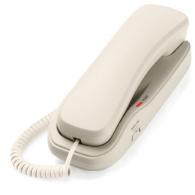

Designed for wall or desk mounting, this one-line, analog TrimStyle phone is an easy fit in any guest room. Classic design lends a traditional touch to interiors, while antibacterial plastic protects guests and housekeeping staff from germs.

# Classic Analog Corded TrimStyle Phone | 1-Line A1311