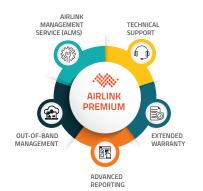

### XR90 Services and Support

**AirLink Premium:** ensures your AirLink XR90 hardware operates at peak efficiency and is always accessible. With device management and robust mobility reporting combined with our best-in-class management service and technical support, this offering includes:

- AirLink Management Service (ALMS) network management
- Advanced Mobility Reporting (AMR)
- 24/7/365 Tier 1 technical support from wireless experts via phone or online access
- Extended hardware warranty up to 5 years