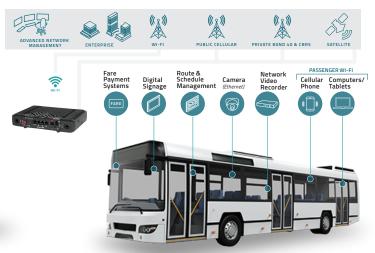

## **Ideal Applications**

Mobile mission critical applications in public safety, transit and field services. Delivers secure always-on Vehicle Area Networks (VANS) for:

- Buses/Transit
- Ambulance/EMS
- Law Enforcement

- Fire
- Utilities
- Private Networking

#### **XR90 APPLICATION EXAMPLES**

**POLICE** TRANSIT BUS