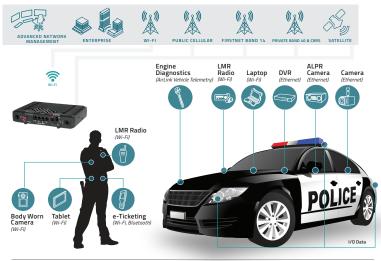

## **Ideal Applications**

Mobile mission critical applications in public safety, transit and field services. Delivers secure always-on Vehicle Area Networks (VANS) for:

- Buses/Transit
- Ambulance/EMS
- Law Enforcement

- Fire
- Utilities
- Private Networking

#### **XR90 APPLICATION EXAMPLES**

**POLICE** TRANSIT BUS