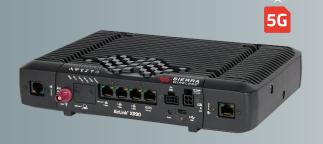

### **XR90 Product Description**

The supercharged AirLink XR90 is purpose-built for public safety and transit with available dual-5G cellular radios and dual independent 4x4 MIMO Wi-Fi 6 antennas. It is the highest performing, most flexible router in the Sierra portfolio. It supports complete device-to-cloud security, reduces your total cost of ownership with ALMS Out-of-Band management, and with the cartridged-based design, enables long-term expandability and upgradability.

#### AIRLINK XR90 - PERFORMANCE SERIES ROUTER

| Top Features                          | Specifications                                                                                                                                                                                                                                                                                                              |
|---------------------------------------|-----------------------------------------------------------------------------------------------------------------------------------------------------------------------------------------------------------------------------------------------------------------------------------------------------------------------------|
| Cellular<br>Connectivity<br>Supported | 5G – Up to 4.14 Gbps DL/660 Mbps UL<br>4G LTE CAT 20 – Up to 2 Gbps DL/210 Mbps UL<br>Optional dual 5G cellular<br>LPWA exclusively for ALMS Out-of-Band Management<br>CBRS for Private Networks                                                                                                                            |
| Navigation                            | Assisted GNSS with inertial dead reckoning and integrated vehicle telemetry via ODBII/CAN                                                                                                                                                                                                                                   |
| Wi-Fi                                 | Dual independent 4x4 MIMO Wi-Fi 6 AP/STA up to 2.4Gbps<br>Support for 128 clients and WPA2/3 Enterprise<br>High output power 23 dBm (per chain)                                                                                                                                                                             |
| Host Interfaces                       | All WAN/LAN interfaces use Sierra Cognitive Wireless and Data Path Acceleration Architecture Single 5G: 4x RJ-45 Ethernet ports (1x 5Gbps, 3x 1Gbps) Dual 5G: 5x RJ-45 Ethernet ports (1x 5Gbps, 4x 1Gbps) Dual SIM Slots. Dual RS-232 serial on RJ-45 Aux Port (GPIO/CAN), USB 3.2 type-C port, Bluetooth (future support) |
| Security                              | All Sierra Wireless security features including secure boot and secure firmware update AAA: 802.1x/Radius authentication Stateful firewall with port forwarding and DMZ WPA2/3 Personal/Enterprise WLAN Encryption and FIPS 140-2 (future support)                                                                          |
| Construction                          | Aluminum die cast housing rated to IP64 and Mil-STD 810G                                                                                                                                                                                                                                                                    |
| Industry<br>Certifications            | Safety: IECEE Certification Bodies Scheme (CB Scheme), UL 60950<br>Vehicle Usage: E-Mark (72/245/EEC, 2009/19/EC), ISO7637-2, SAE J1455 (Shock & Vibration)<br>Environmental: RoHS2, REACH, WEEE<br>Rail Usage: EN50155 (Rolling Stock)                                                                                     |
| Dimensions                            | Single 5G: 220mm x 220mm x 53mm (8.66in x 8.66in x 2.08in) Dual 5G: 268mm x 220mm x 53mm (10.55in x 8.66in x 2.08in)                                                                                                                                                                                                        |