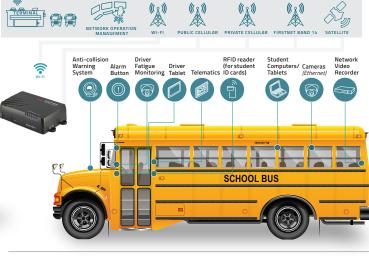

**MP70 APPLICATION EXAMPLES** 

## ((x)) ALPR Camera Engine Diagnostics DVR Camera Laptop <u></u> LMR Radio POLIC Table

POLICE

SCHOOL BUS

AirLink<sup>®</sup> MP70

**Performance Series Routers** 