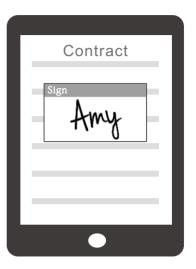

## Sign electronically (Feature on mobile Apps, coming soon)

Sign directly on fax. No need to print on paper.