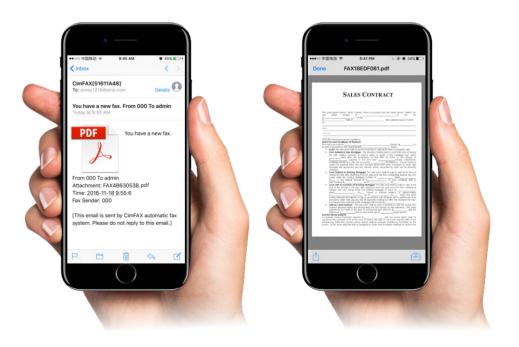

gn electronically (Feature on mobile Apps, coming soon)

Sign directly on fax. No need to print on paper.



### Via fax line

Fax transmission is safe.

No need to change your fax number. No worry for hackers.



### Schedule fax

Choose a time and CimFAX will auto send faxes out.

No worry for fax failure due to time differences.

| FAX1 | 2017/09/08 - | 10:06:54 🔻 |
|------|--------------|------------|
| FAX2 | 2017/09/08 - | 10:06:58 🔻 |
| FAX3 | 2017/09/08 - | 10:10:58 - |
| FAX4 | 2017/09/08 - | 11:25:57 🔻 |
|      |              | Send       |

## Remote login

Send and receive faxes no matter where you are.

No need to have a fax machine by your side.



### **Instant fax alert**

So you won't miss another fax.



## Fax2email

You can get faxes in your email, as PDF attachments.



5

#### **Auto save faxes**

To folders as PDF files in chronological order. No need to manually sort out.



### Remarks on received faxes

No need for team members to open them all. Enhance your workflow.



#### **Extensions for all users**

Bill faxes go to accountant. Contract faxes go to sales. No disclosure of sensitive information.



## Retrievable fax history

Faxes sent and received long time ago can be easily found.



#### In-house server

No-third party involved.

Your fax messages are secured.



## No monthly fees

No more ink or paper

Don't have to worry about overages any more.







### **Download CimFAX**



## Four steps to start



## **Product Specifications**

#### **Standard Edition**

(18cm×10.5cm×3cm)



#### Specification A5/B5/C5

| Max Storage (pages) | 5,