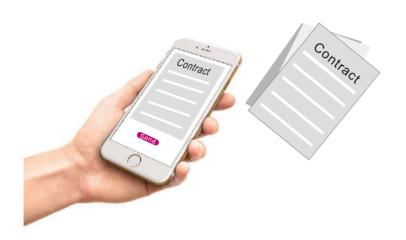

## Fax from PC or smart phone

You don't have to use a fax machine again.

(Mobile Apps coming soon)

## Right click to send fax

Or drag and drop (For desktop, coming soon). No need to print on paper anymore.