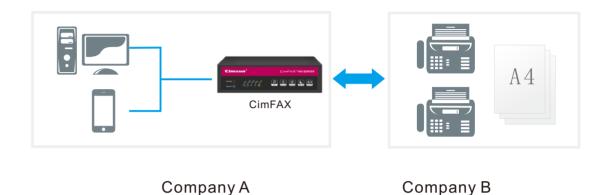

#### Introduction of CimFAX

CimFAX fax server is a hardware-and-software integrated fax device.

With CimFAX, you can send and receive faxes right from your PC, mobile phone and tablet. You can also have faxes auto saved to folders or get faxes in your email.

Unlike online fax services, CimFAX is an in-house fax server. No third party involved. No monthly fees required. With CimFAX fax server, you can fax safely on the go.

#### In-house server

No-third party involved.

Your fax messages are secured.