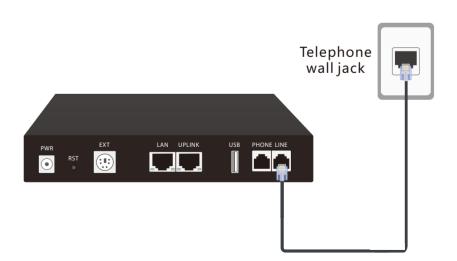

### Via fax line

Fax transmission is safe.

No need to change your fax number. No worry for hackers.