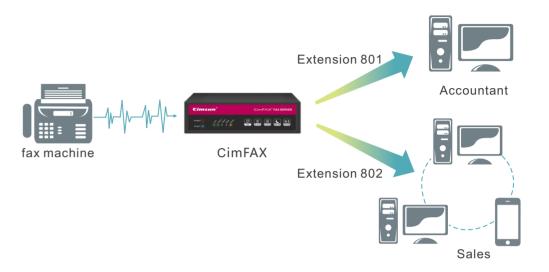

#### **Extensions for all users**

Bill faxes go to accountant. Contract faxes go to sales. No disclosure of sensitive information.