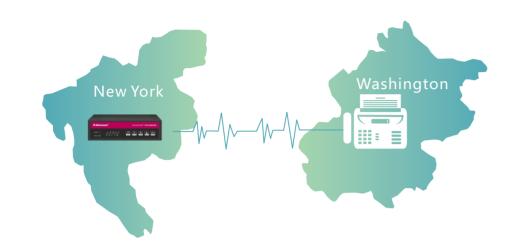

### Via fax line

Fax transmission is safe.

No need to change your fax number. No worry for hackers.

## Remote login

Send and receive faxes no matter where you are.

No need to have a fax machine by your side.