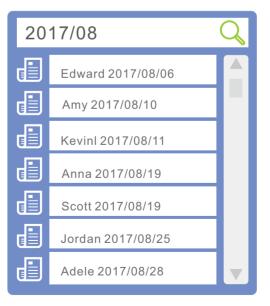

## Retrievable fax history

Faxes sent and received long time ago can be easily found.