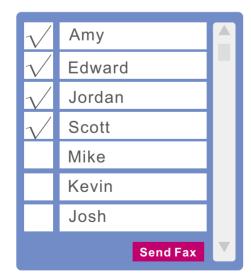

#### **Broadcast fax**

At one time. Choose a group of recipients. Click send. Done. You don't need to dial the numbers one by one.