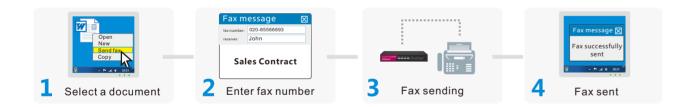

# Fax On The Go

From PC, tablet or smart phone

Pulse Supply 909 Ridgebrook Road. Sparks, Maryland 21152, USA

E-mail: sales@pulsesupply.com https://www.pulsesupply.com/myfax



Version: 170928 CimF∧X®

#### Introduction of CimFAX

CimFAX fax server is a hardware-and-software integrated fax device.

With CimFAX, you can send and receive faxes right from your PC, mobile phone and tablet. You can also have faxes auto saved to folders or get faxes in your email.

Unlike online fax services, CimFAX is an in-house fax server. No third party involved. No monthly fees required. With CimFAX fax server, you can fax safely on the go.

#### How to send



#### How to receive



## Fax from PC or smart phone

You don't have to use a fax machine again.

(Mobile Apps coming soon)



## Right click to send fax

Or drag and drop (For desktop, coming soon). No need to print on paper anymore.



## For paper notes, take a picture

And you can fax it out from your smart phone.

(Feature on mobile Apps, coming soon)



#### **Broadcast fax**

At one time. Choose a group of recipients. Click send. Done. You don't need to dial the numbers one by one.



## Sign electronically (Feature on mobile Apps, coming soon)

Sign directly on fax. No need to print on paper.



### Via fax line

Fax transmission is safe.

No need to change your fax number. No worry for hackers.



### Schedule fax

Choose a time and CimFAX will auto send faxes out.

No worry for