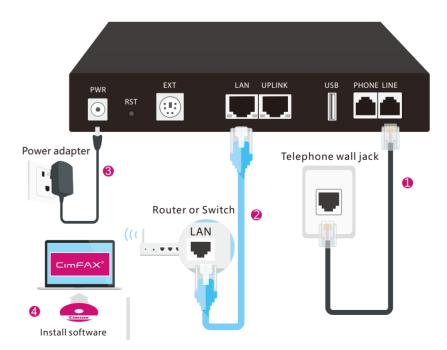

de.



### **Instant fax alert**

So you won't miss another fax.



## Fax2email

You can get faxes in your email, as PDF attachments.



5

#### **Auto save faxes**

To folders as PDF files in chronological order. No need to manually sort out.



### Remarks on received faxes

No need for team members to open them all. Enhance your workflow.



#### **Extensions for all users**

Bill faxes go to accountant. Contract faxes go to sales. No disclosure of sensitive information.



## Retrievable fax history

Faxes sent and received long time ago can be easily found.



#### In-house server

No-third party involved.

Your fax messages are secured.



## No monthly fees

No more ink or paper

Don't have to worry about overages any more.







### **Download CimFAX**



## Four steps to start



## **Product Specifications**

#### **Standard Edition**

(18cm×10.5cm×3cm)



#### Specification A5/B5/C5

| Max Storage (pages) | 5,000/20,000/40,000 |  |
|---------------------|---------------------|--|
| Users licensed      | 5/10/20             |  |
| Fax line            | 1                   |  |
| Fax rate            | 14.4 Kbps (max)     |  |

## Professional Edition (19cm×25cm×6cm)



|       | er er    |   |
|-------|----------|---|
| necii | fication | _ |
| POOL  | Ioation  |   |

| Max Storage (pages) | 80,000          |
|---------------------|-----------------|
| Users licensed      | 100             |
| Fax line            | 1               |
| Fax rate            | 33.6 Kbps (max) |

## Ultimate Edition (19cm×25cm×6cm)



| necit | fication | T5/W! |
|-------|----------|-