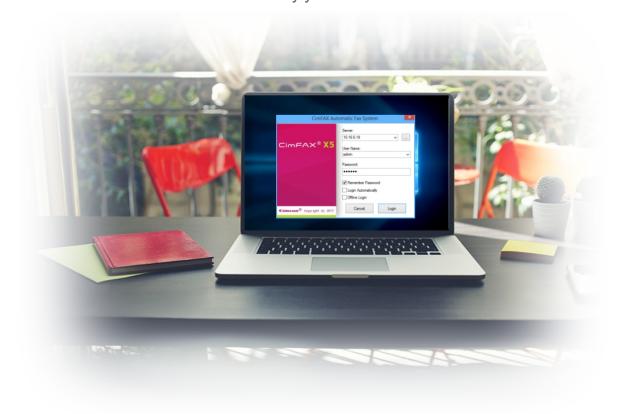

## Fax from PC or smart phone

You don't have to use a fax machine again.

(Mobile Apps coming soon)

## Remote login

Send and receive faxes no matter where you are.

No need to have a fax machine by your side.