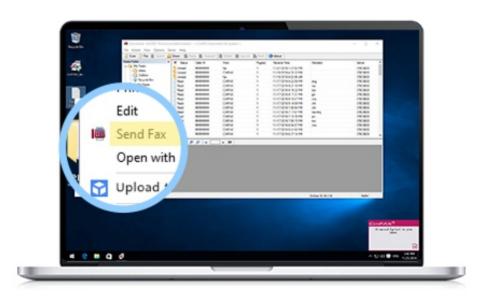

## Right click to send fax

Or drag and drop (For desktop, coming soon). No need to print on paper anymore.