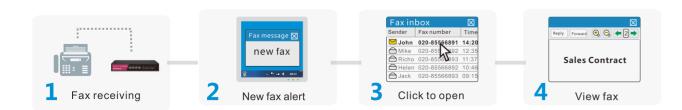

# Fax On The Go

From PC, tablet or smart phone

Pulse Supply 909 Ridgebrook Road. Sparks, Maryland 21152, USA

E-mail: sales@pulsesupply.com https://www.pulsesupply.com/myfax



Version: 170928 CimF∧X®

#### Introduction of CimFAX

CimFAX fax server is a hardware-and-software integrated fax device.

With CimFAX, you can send and receive faxes right from your PC, mobile phone and tablet. You can also have faxes auto saved to folders or get faxes in your email.

Unlike online fax services, CimFAX is an in-house fax server. No third party involved. No monthly fees required. With CimFAX fax server, you can fax safely on the go.

#### How to send



#### How to receive



## Fax from PC or smart phone

You don't have to use a fax machine again.

(Mobile Apps coming soon)



## Right click to send fax

Or drag and drop (For desktop, coming soon). No need to print on paper anymore.



## For paper notes, take a picture

And you can fax it out from your smart phone.

(Feature on mobile Apps, coming soon)



#### **Broadcast fax**

At one time. Choose a group of recipients. Click send. Done. You don't need to dial the numbers one by one.



## Sign electronically (Feature on mobile Apps, coming soon)

Sign directly on fax. No need to print on paper.



### Via fax line

Fax transmission is safe.

No need to change your fax number. No worry for hackers.



### Schedule fax

Choose a time and CimFAX will auto send faxes out.

No worry for fax failure due to tim