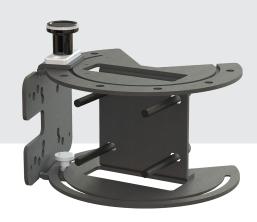

## Model: F26-100

The Cel-Fi Pole Mount is an outdoor mount designed to secure a cellular donor antenna for Cel-Fi QUATRA and work with the Cel-Fi WAVE Antenna Positioning Application.

Nextivity's proprietary 7-position rotating base enables the antenna to be rotated in 45-degree increments, and locked into the optimal position.

## FEATURES

- Galvanized stainless steel
- Outdoor ready
- · Supports pole mounting
- · Supports 7-position with locking screw
- · Flexible hole pattern for multiple mount types
- · Works with poles 2" (or less) in diameter