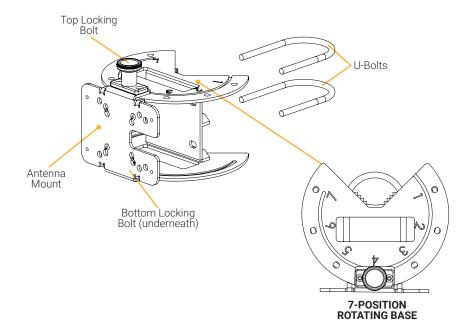

## Model: F26-100

The Cel-Fi Pole Mount is an outdoor mount designed to secure a cellular donor antenna for Cel-Fi QUATRA and work with the Cel-Fi WAVE Antenna Positioning Application.

Nextivity's proprietary 7-position rotating base enables the antenna to be rotated in 45-degree increments, and locked into the optimal position.

## INSTALLING THE ANTENNA AND MOUNT

Copyright © 2017 by Nextivity, Inc, U.S. All rights reserved. The Nextivity and Cel-Fi logos are registered trademarks of Nextivity Inc. All other trademarks or registered trademarks listed belong to their respective owners. Designed by Nextivity in California. brief-Pole-Mount-Eng\_17-0706