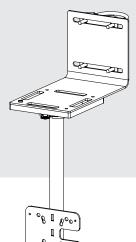

## Model: F66-100

The Cel-Fi Mount is an indoor/ outdoor mount designed to secure a donor signal antenna for Cel-Fi QUATRA and work with the Cel-Fi WAVE Antenna Positioning Application.

Nextivity's proprietary 8-position dial base enables the antenna to be rotated in 45-degree increments, with real time performance data.

## FEATURES

- 26 cm powder-coated pole
- · Stamped metal surface
- Indoor/Outdoor
- Supports pole/ceiling/wall application
- Supports 8-position with locking screw
- · Flexible hole pattern for multiple mount types