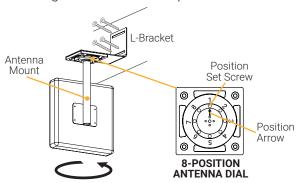

## Model: F66-100

The Cel-Fi Mount is an indoor/ outdoor mount designed to secure a donor signal antenna for Cel-Fi QUATRA and work with the Cel-Fi WAVE Antenna Positioning Application.

Nextivity's proprietary 8-position dial base enables the antenna to be rotated in 45-degree increments, with real time performance data.

## FEATURES

- 26 cm powder-coated pole
- · Stamped metal surface
- Indoor/Outdoor
- Supports pole/ceiling/wall application
- Supports 8-position with locking screw
- · Flexible hole pattern for multiple mount types