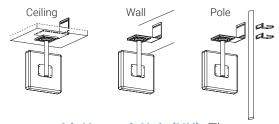

## FEATURES

- 26 cm powder-coated pole
- · Stamped metal surface
- Indoor/Outdoor
- Supports pole/ceiling/wall application
- Supports 8-position with locking screw
- · Flexible hole pattern for multiple mount types

## INSTALLING THE ANTENNA AND MOUNT

**Using as Donor Antenna with Network Unit (NU):** The antenna is best mounted at a window with a clear view to the outside cellular network. Do not point antenna at any nearby CU.

**Using as Server Antenna with Coverage Unit (CU):** Simply mount and aim the antenna to where coverage is needed. Do not point antenna at nearby NU antenna.

Copyright © 2017 by Nextivity, Inc, U.S. All rights reserved. The Nextivity and Cel-Fi logos are registered trademarks of Nextivity Inc. All other trademarks or registered trademarks listed belong to their respective owners. Designed by Nextivity in California. brief-Antenna-Mount-Eng. 17-0427