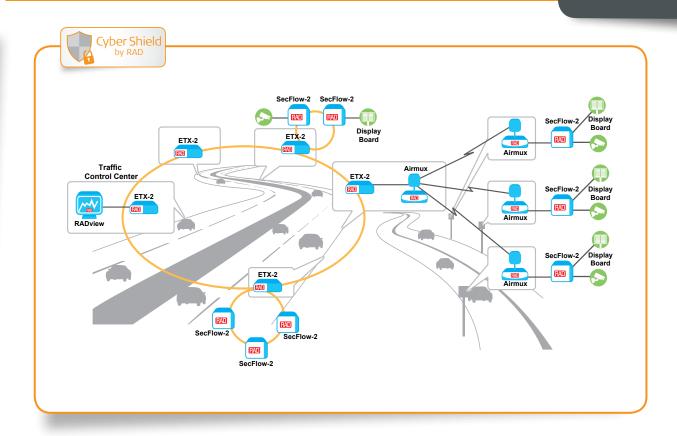

## **Highway Communications**

Application Page

## Your Benefits:

- Backhaul high-definition video feeds and roadside display board data from remote facilities over fiber, high throughput sub-6 GHz radio links and 10-GbE rings
- Enable outdoor installations with industrial design and ruggedized enclosures
- 10-GbE carrier-grade Ethernet core rings with traffic management capabilities ensure reliable connectivity with appropriate quality of service for various applications

## Products Included in this Solution:

Airmux-Mobility
Mobile Wireless Access

ETX-2/ETX-2i
IP and Carrier Ethernet
Demarcation with D-NFV

**RADview** Management and Domain Orchestration

**SecFlow-2** Ruggedized SCADA-Aware Ethernet Switch/Router