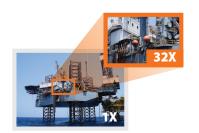

#### Capture details with 2MP 32x optical zoom

Equipped with 32x optical allows these cameras to see further and capture every moment without losing detail.

- ✓ 2MP@60fps
- Sealed 316L stainless steel metal construction
- ✓ IP66/67 ingress protection rating
- ✓ Onboard advanced video analytics
- ✓ Integrated weather resistant window wiper\*
- **⊘** Built-in fiber optics module\*
- ✓ Available washer tank and heavy duty mounting accessories\*