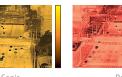

### Multiple color palettes

Seven color palettes are provided, allowing users to select the best image when monitoring a multitude of environments.