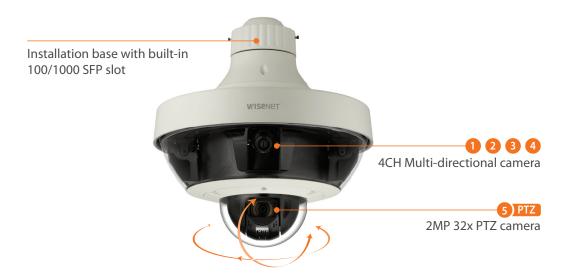

### **Multi-directional + PTZ**

Hanwha Techwin's PNM-9320VQP multi-directional + PTZ camera is equipped with four independently targeted sensors and a single center-mounted 2MP PTZ that utilizes a single IP address. The addition of a PTZ camera allows operators to take advantage of Hanwha's exclusive Advanced PTZ Handover and Smartzoom features.

#### **Smartzoom**

Once Smartzoom is fully calibrated, users are able to operate the onboard 2MP PTZ camera by selecting any area visible within any of the four 2MP or 5MP sensors with the click of a button.

#### **Advanced PTZ Handover**

The Advanced PTZ Handover is a quick and simple to program function that triggers camera presets and automatic target tracking based on detected events.