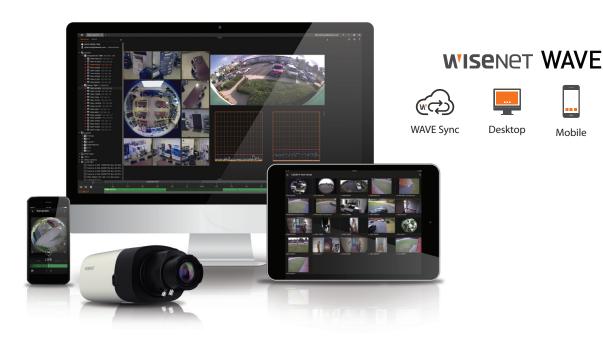

## A simple, scalable, and powerful VMS solution

Wisenet WAVE VMS is a lightweight, feature rich, simple and scalable video management solution capable of supporting up to 128 IP video streams per server and fully integrated with Wisenet NVR and IP camera video and audio analytics.

- **Easy setup** complete system install and configuration in minutes
- **Flexibility** drag and drop interface with resizable viewing panes for intuitive navigation
- **✓ Compatibility** full integration with SUNAPI 2.0 Wisenet device features and advanced analytics and other popular 3<sup>rd</sup> party security solutions
- **Reliability** robust server hive architecture ensures continuous system uptime
- **Portability** accessible from anywhere via WAVE Sync with mobile client applications
- Accessibility add an unlimited number of users to a single system, each with custom or preset roles

Desktop

Server

Mobile

| SUPPORTED BROWSERS | SUPPORTED DESKTOP OS | SUPPORTED MOBILE OS | SUPPORTED SERVER OS |
|--------------------|----------------------|---------------------|---------------------|
|                    |                      | ı                   |                     |
| 3                  | <b>Q</b>             | Ć                   | <b>©</b>            |
| 0                  | Ć                    |                     |                     |
| e                  |                      |                     |                     |
|                    |                      |                     |                     |