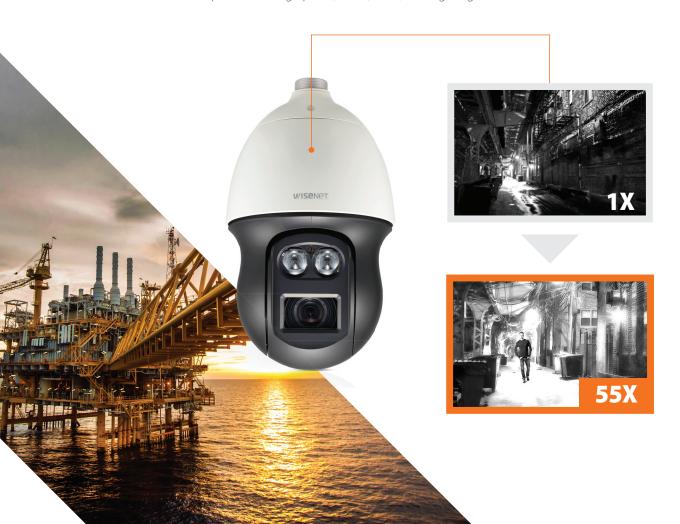

#### 55x optical zoom with auto focusing IR

The XNP-6550RH camera features the latest technology from Hanwha Techwin. Featuring a massive 55x long-range optical zoom and variable focus high output IR emitters, this camera is capable of seeing up to 1,640ft (500m) in all lighting conditions.