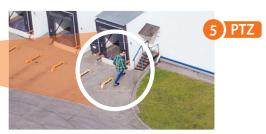

#### **Advanced PTZ Handover**

The Advanced PTZ Handover is a quick and simple to program function that triggers camera presets and automatic target tracking based on detected events.