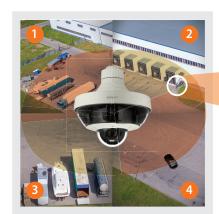

### **Multi-directional + PTZ**

Hanwha Techwin's PNM-9320VQP multi-directional + PTZ camera is equipped with four independently targeted sensors and a single center-mounted 2MP PTZ that utilizes a single IP address. The addition of a PTZ camera allows operators to take advantage of Hanwha's exclusive Advanced PTZ Handover and Smartzoom features.