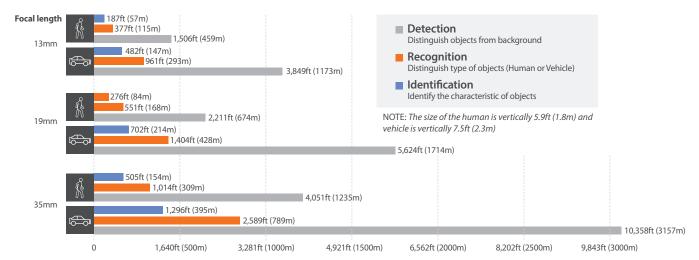

## Thermal and radiometric camera devices

Thermal and radiometric camera devices identify objects at distances of up to 1.9miles (3157m) away in all weather conditions and can monitor facility temperatures for signs of danger with temperature change detection analytics.

#### **Object detection distances**