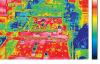

## Thermal and radiometric camera devices

Thermal and radiometric camera devices identify objects at distances of up to 1.9miles (3157m) away in all weather conditions and can monitor facility temperatures for signs of danger with temperature change detection analytics.

### Multiple color palettes

Seven color palettes are provided, allowing users to select the best image when monitoring a multitude of environments.