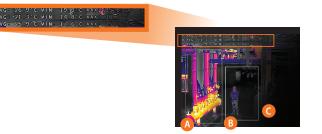

#### Temperature change detection analytics

Enhance personnel safety and give warning to potential hazards in industrial settings with custom temperature monitoring zones.

### Multiple color palettes

Seven color palettes are provided, allowing users to select the best image when monitoring a multitude of environments.