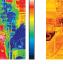

## Thermal and radiometric camera devices

Thermal and radiometric camera devices identify objects at distances of up to 1.9miles (3157m) away in all weather conditions and can monitor facility temperatures for signs of danger with temperature change detection analytics.

### Multiple color palettes

Seven color palettes are provided, allowing users to select the best image when monitoring a multitude of environments.