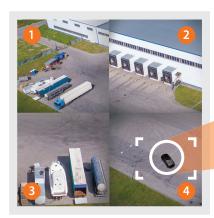

#### **Smartzoom**

Once Smartzoom is fully calibrated, users are able to operate the onboard 2MP PTZ camera by selecting any area visible within any of the four 2MP or 5MP sensors with the click of a button.