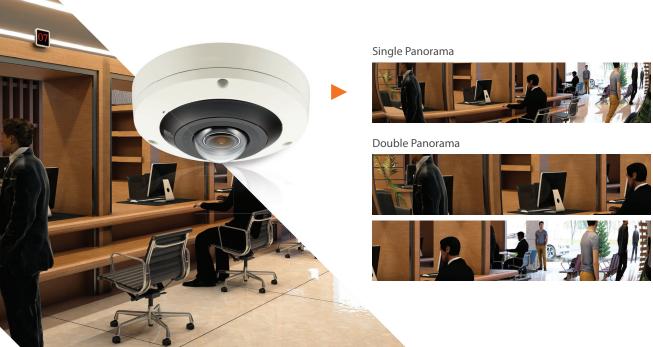

# Innovative Multi-sensor/Multi-directional IP Cameras

Hanwha Techwin dual-sensor multi-directional IP camera solutions include 2MP and 5MP selectable fixed lens models that eliminate the need for multi-camera installations. Each multi-sensor IP camera can be installed with a single cable and utilized with most VMS systems using just a single device recording license.