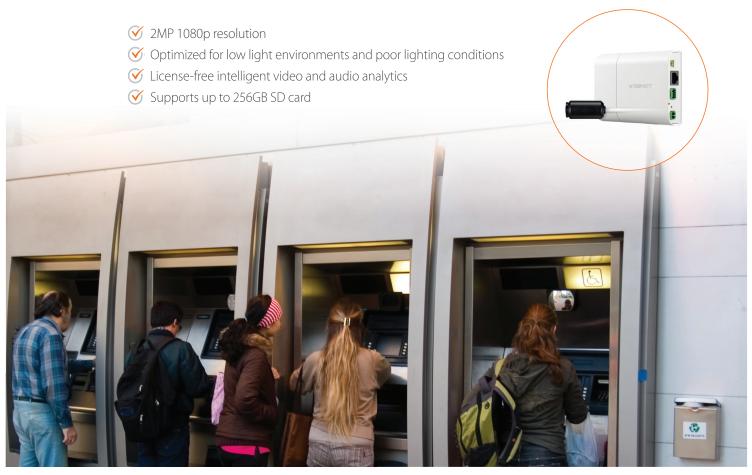

#### **ATM Camera Kit**

Hanwha Techwin's ATM Camera Kit includes a universal lens mount for our covert camera series that is compatible with most popular ATM models and captures crisp images of ATM users and their surroundings regardless of environmental lighting conditions.

# Hanwha Techwin IP camera features and onboard advanced video and audio analytics

Hanwha Techwin's license-free intelligent video and audio analytics technology operates on the edge, alerting operators to abnormal activities in real time. This increase in situational awareness can help to prevent or minimize damage or harm during an event by prompting a rapid and efficient response.

#### **Intelligent Video & Audio Analytics**

**Object Appear/Disappear detection** - alert system operators to the detection of objects left behind in a scene.

**Loitering detection** - alert staff to the presence of persons remaining in unattended ATM vestibules and to the possible installation of unauthorized devices or card skimmers.