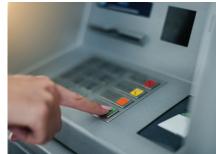

## Flush Mount Door Mullion and **Door Jamb Housings**

Low profile remote head camera lens modules and housings are designed to be strategically placed near entrances and exits. Available in flush and surface mounted options, these modules easily integrate with the aesthetics of any given structure.