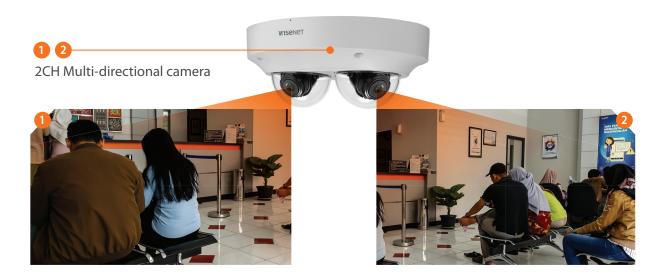

# Innovative Multi-sensor/Multi-directional IP Cameras

Hanwha Techwin dual-sensor multi-directional IP camera solutions include 2MP and 5MP selectable fixed lens models that eliminate the need for multi-camera installations. Each multi-sensor IP camera can be installed with a single cable and utilized with most VMS systems using just a single device recording license.

#### Selectable Lenses

✓ Selectable lenses available in 2.4mm – 12mm focal lengths ✓ Easy single cable installation **⋖** Single VMS license utiltzation

**LENS MODULE** SLA-2M2400Q

**2.8**mm **LENS MODULE** SLA-2M2800Q