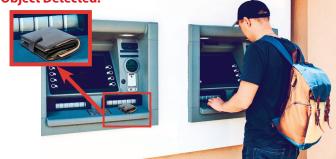

#### **ATM Camera Kit**

Hanwha Techwin's ATM Camera Kit includes a universal lens mount for our covert camera series that is compatible with most popular ATM models and captures crisp images of ATM users and their surroundings regardless of environmental lighting conditions.

#### **Intelligent Video & Audio Analytics**

**Object Appear/Disappear detection** - alert system operators to the detection of objects left behind in a scene.

**Loitering detection** - alert staff to the presence of persons remaining in unattended ATM vestibules and to the possible installation of unauthorized devices or card skimmers.