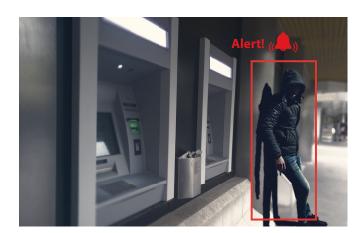

#### **Intelligent Video & Audio Analytics**

**Object Appear/Disappear detection** - alert system operators to the detection of objects left behind in a scene.

**Loitering detection** - alert staff to the presence of persons remaining in unattended ATM vestibules and to the possible installation of unauthorized devices or card skimmers.